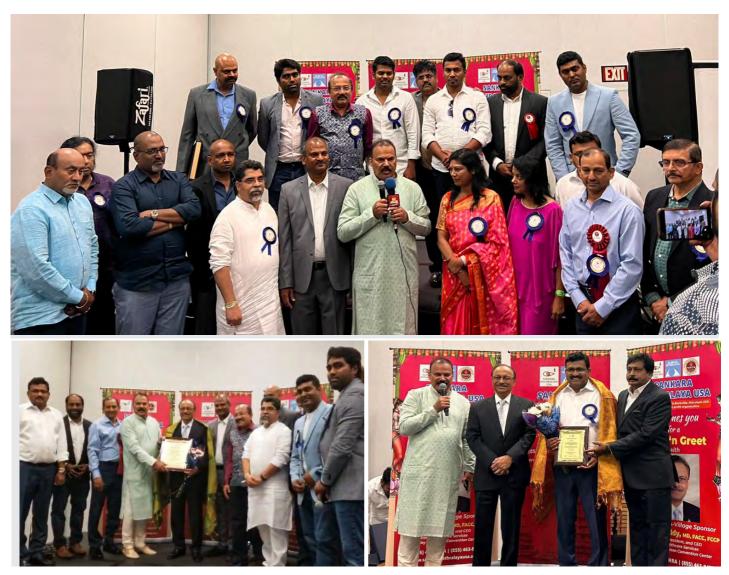

Bala Indurti along with core committee members Anand Babu Dasari and Sridhar Reddy Thikkavarapu organized this successful event. Sankara Nethralaya USA team felicitated Dr. Prem Sagar Reddy for his outstanding services to Indian community across the globe. In this meet, Dr. Prem Reddy felicitated Sankara Nethralaya USA team and MESU sponsors who contributed and pledged for Adopt-A-Village program in 2023, 2024 in Hyderabad, Chennai and Jharkhand.

Support for this noble cause of restoring the vision of indigent patients was greatly appreciated in the meet 'n greet by everyone. Several donors came forward during that meeting and pledged to sponsor the Adopt-A-Village program. Generous contributions like this make a difference in poor patients' lives & give a lot of encouragement to the volunteers working for this noble cause.