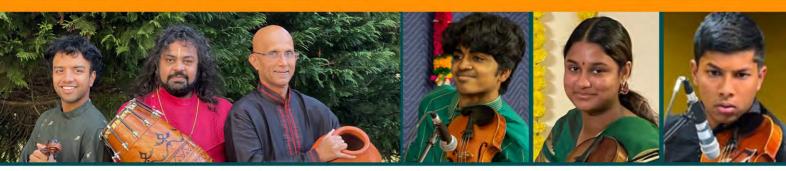

# SANKARA NETHRALAYA USA

Ragha Sudha - Summer Fund Raising Concert

by

Dr. Patri Satishkumar (Mridangam) Sri Kamalakiran Vinjamuri (Violin) Sri Bhargav Tumkur (Violin) Ms Krupa Chandra Sekhar (Violin) Sri Sanjith Narayanan (Violin) Sri Soumiya J. Narayanan (Ghatam)