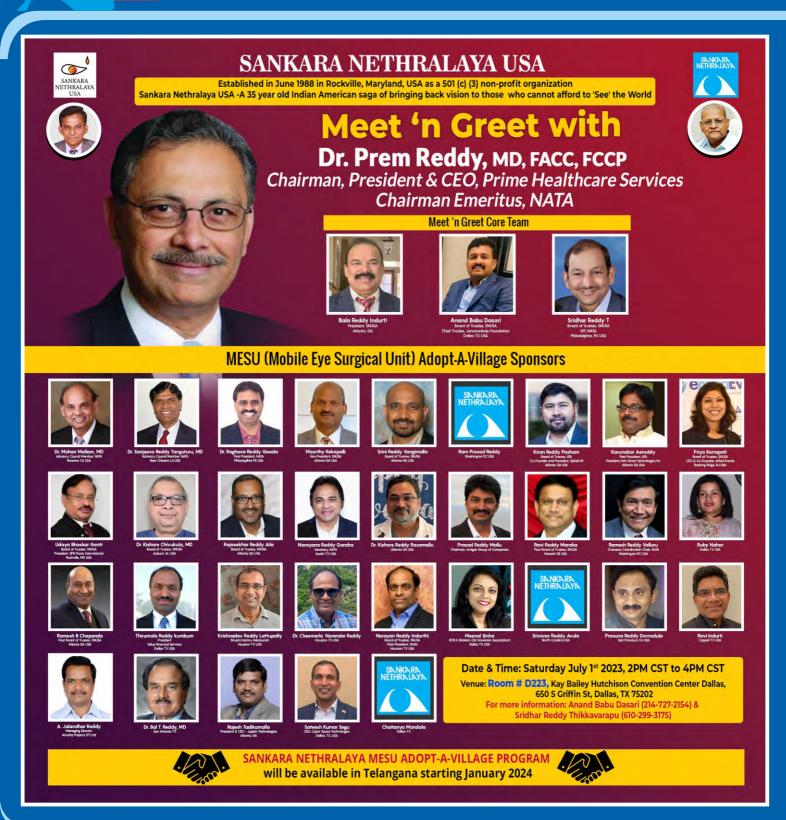

## Sankara Nethralaya USA Adopt-A-Village MESU Sponsors Meet 'n Greet with Dr. Prem Reddy. Raised the grand total USD \$350K

For the last four decades, Sankara Nethralaya (SN) has restored the vision of millions of patients. Lot of poor patients got medical treatment free of cost. One of the unique services of SN is Mobile Eye Surgical Unit (MESU). SN is the only institute that got approval from Government of India to do eye surgeries remotely in the field. MESU is a hospital on wheels and consists of two buses – one serves as patient preparatory room and the other one as operation theater. These buses along with about 25 members of medical staff go to remote villages, screen about 2,000 to 3,000 patients, perform cataract surgeries on 150 to 250 patients over a two-week period and return to base hospital after post-operative care. Patients with health complications will be referred to a base hospital.

To raise the awareness, SN USA organized Meet 'n Greet with distinguished Doctor, Entrepreneur and Philanthropist Dr. Prem Reddy in the NATA convention on July 1st, 2023. He recently sponsored Adopt-A-Village program in his native place Nidiguntapalem near Nellore and restored the vision of hundreds of poor patients. Dr. Prem Reddy "Chairman, President and CEO of Prime Healthcare Services & Chairman Emeritus, NATA" is the Chief Guest of this event. BRS MP Badulgula Lingaiah Yadav garu is the guest of honor at the event.

Bala Indurti along with core committee members Anand Babu Dasari and Sridhar Reddy Thikkavarapu organized this successful event. Sankara Nethralaya USA team felicitated Dr. Prem Sagar Reddy for his outstanding services to Indian community across the globe. In this meet, Dr. Prem Reddy felicitated Sankara Nethralaya USA team and MESU sponsors who contributed and pledged for Adopt-A-Village program in 2023, 2024 in Hyderabad, Chennai and Jharkhand.

July 1st Dallas TX event coverage: https://www.youtube.com/watch?v=JlHcRYFFCco

**MESU Adopt-A-Village donors to be completed in 2023:** Dr. Raghava Reddy Gosala, Ramesh Reddy Valluru, Prasad Reddy Mallu, Dr. Kishore Reddy Rasamallu, Ruby Nahar, Anand Babu Dasari.

**MESU Adopt-A-Village donors to be scheduled in 2024:** Moorthy Rekapalli, Kiran Reddy Pasham, Karunakar Asireddy, Krishnadev Reddy Lattupally, Dr. Cheemerla Narender Reddy, Ramesh Chaparala, Dr. Bal T. Reddy, A. Jalandhar Reddy, Priya Korrapati, Ravi Reddy Maraka, Sridhar Reddy Thikkavarapu, Dr. Mohan Mallam, Narayana Reddy Gandra, Thirumala Reddy Kumbum, Prasuna Dornadula, Meenal Sinha BOXA, Srini Reddy Vangimalla, Sateesh Kumar Segu, Rajesh Tadikamalla, Chaitanya Mandala, Bhaskar Ganti, Bala Reddy Indurti, Narayan Reddy Indurthi, and Ravi Indurti

**SN USA Executive Committee, Board of Trustees and Past Board of Trustees who have attended this event:** Bala Reddy Indurti (President), Moorthy Rekapalli (Vice President), Shyam Appali (Joint Secretary), Soma Jagadeesh (Joint Treasurer), Prasad Rani, Srini Reddy Vangimalla, Sridha Reddy Thikkavarapu, Anand Babu Dasari, Rajasekhar Reddy Aila, Meher Chand Lanka, Dr. Jagannath Vedula, Narayan Reddy Indurthi, Vamsi Krishna Eruvaram, Raju Pusapati, Vinod Parna, Priya Korrapati, Ramesh Babu Chaparala, Dr. Reddy Urimindi, and Ravi Reddy Maraka.