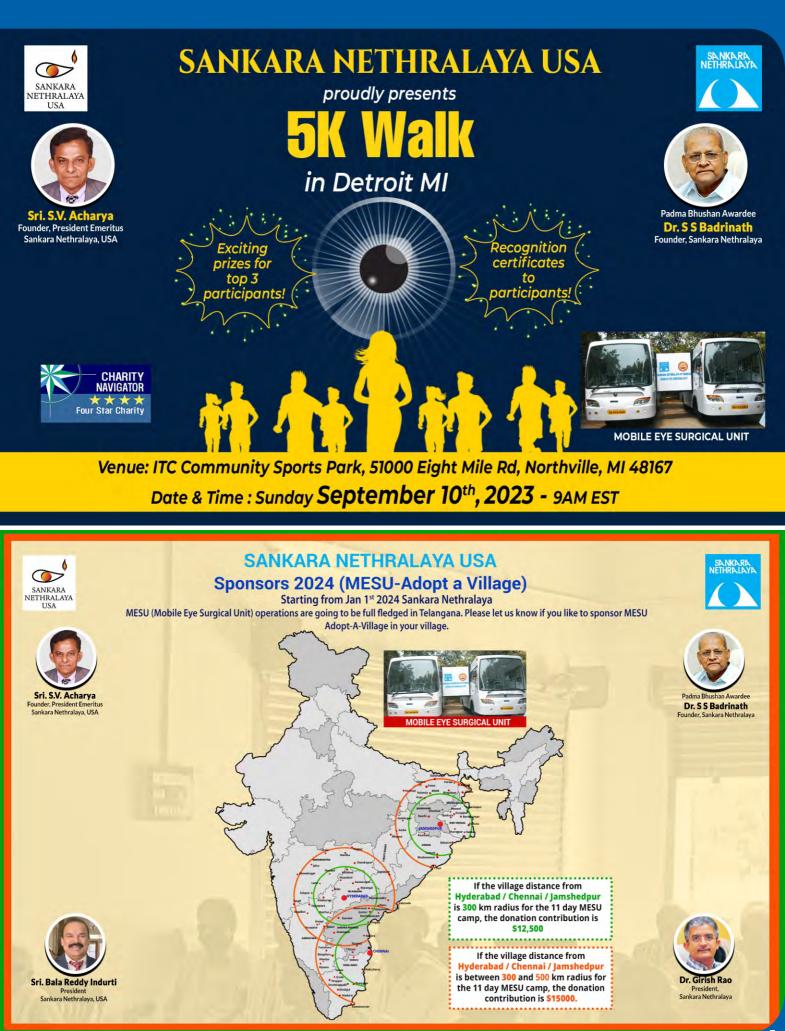

## Sankara Nethralaya USA Adopt-A-Village MESU Sponsors Meet 'n Greet with Dr. Prem Reddy. Raised the grand total USD \$350K

For the last four decades, Sankara Nethralaya (SN) has restored the vision of millions of patients. Lot of poor patients got medical treatment free of cost. One of the unique services of SN is Mobile Eye Surgical Unit (MESU). SN is the only institute that got approval from Government of India to do eye surgeries remotely in the field. MESU is a hospital on wheels and consists of two buses – one serves as patient preparatory room and the other one as operation theater. These buses along with about 25 members of medical staff go to remote villages, screen about 2,000 to 3,000 patients, perform cataract surgeries on 150 to 250 patients over a two-week period and return to base hospital after post-operative care. Patients with health complications will be referred to a base hospital.

Sankara Nethralaya USA (SN USA) is a fund-raising arm of SN and is spearheading the noble cause of eradicating the preventable blindness from India. So far, there are 2 MESU units – one is based in Chennai and the other one is based in Jharkhand.

SN USA raised funds to establish one more MESU based in Hyderabad to increase the footprint of this service in India. TATA foundation is sponsoring one more MESU that will be based in Jharkhand. Each MESU will go up to 500 Kilometers from the base hospital.

#### **Donation Schemes**

| Single Cataract Surgery      | \$65    | MESU - Mobile Eye Surgical Unit. Hospital on wheels             |             |
|------------------------------|---------|-----------------------------------------------------------------|-------------|
| Single Major Surgery         | \$250   | MESU Adopt a village (Distance upto 300 km radius from chennai) | \$12,500    |
| One day ophthalmic Screening | \$290   | MESU Adopt a village (Distance upto 500 km radius from chennai) | \$15,000    |
| Rural School Screening Camp  | \$300   | Other donation schemes @ Sankara Nethralaya                     |             |
| Annual Cataract Surgery      | \$700   | Naming a work-up (optometry) room                               | Rs 10 lakhs |
| Annual Major Surgery         | \$2,200 | Naming Consulant room                                           | Rs 15 lakhs |
| Single day 40 free Surgeries | \$2,600 | Naming a floor                                                  | Rs 1 crore  |
| 100 cataract surgeries       | \$6,500 | Naming a MESU - Mobile Eye Surgical Unit                        | Rs 3 crores |